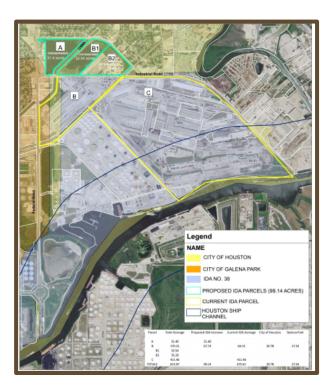

## **Project Description**

Knudson, LP provided consulting services to Watco Companies in regards to seeking City of Houston approval of an expansion of the current Watco Companies IDA to include an approximate 102.4 additional acres currently within the city limits of the City of Houston. This effort required several rounds of meetings with City of Houston appointed and elected officials as well as indepth research and GIS analysis. Client: Watco Companies