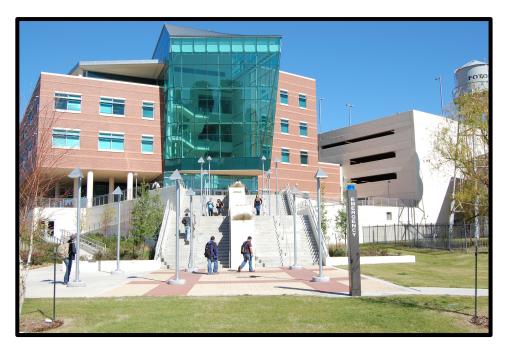

# **Project Description**

Knudson, in collaboration with PGAL Architects worked on the design for the new 4-story, 132,500 SF Academic Building at the University of Houston – Downtown Campus. This design-build project, located in an urban area adjacent to downtown Houston, was designed to reinforce the physical and aesthetic connection to the U of H – Downtown Main Building. Knudson's role as Landscape Architects involved overall site design, landscape planting and irrigation design, along with collaboration with a team of engineers to create the tiered planters along the building's main entry.