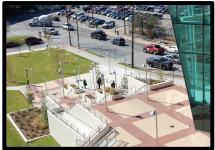

# **Project Description**

Knudson, in collaboration with PGAL Architects worked on the design for the new 4-story, 132,500 SF Academic Building at the University of Houston – Downtown Campus. This design-build project, located in an urban area adjacent to downtown Houston, was designed to reinforce the physical and aesthetic connection to the U of H – Downtown Main Building. Knudson's role as Landscape Architects involved overall site design, landscape planting and irrigation design, along with collaboration with a team of engineers to create the tiered planters along the building's main entry.