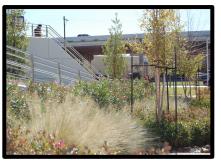

# **Project Description**

Knudson, in collaboration with PGAL Architects worked on the design for the new 4-story, 132,500 SF Academic Building at the University of Houston – Downtown Campus. This design-build project, located in an urban area adjacent to downtown Houston, was designed to reinforce the physical and aesthetic connection to the U of H – Downtown Main Building. Knudson's role as Landscape Architects involved overall site design, landscape planting and irrigation design, along with collaboration with a team of engineers to create the tiered planters along the building's main entry.