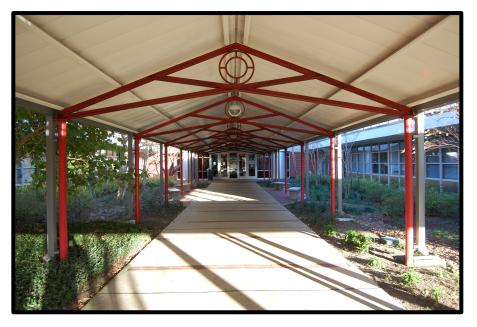

# **Project Description**

Knudson, in collaboration with SHW Architects worked on the modernization of this 55-year old high school in 2004. The overall site concept was to convert an open campus to a closed, secure campus. The exterior building façade was completely reclad, the exterior courtyards were replanted with native Texas plant material and the popular interior courtyards were redesigned to better serve the student population and provide an outdoor cafeteria for faculty and students to gather. The newly designed, modernized campus has surpassed expectations and has been embraced by the local community, while also preserving the existing native live oaks.