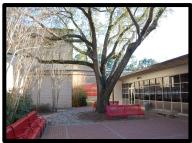

# **Project Description**

Knudson, in collaboration with SHW Architects worked on the modernization of this 55-year old high school in 2004. The overall site concept was to convert an open campus to a closed, secure campus. The exterior building façade was completely reclad, the exterior courtyards were replanted with native Texas plant material and the popular interior courtyards were redesigned to better serve the student population and provide an outdoor cafeteria for faculty and students to gather. The newly designed, modernized campus has surpassed expectations and has been embraced by the local community, while also preserving the existing native live oaks.