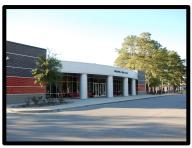

# **Project Description**

Knudson, in collaboration with SHW Architects worked on the modernization of this 55-year old high school in 2004. The overall site concept was to convert an open campus to a closed, secure campus. The exterior building façade was completely reclad, the exterior courtyards were replanted with native Texas plant material and the popular interior courtyards were redesigned to better serve the student population and provide an outdoor cafeteria for faculty and students to gather. The newly designed, modernized campus has surpassed expectations and has been embraced by the local community, while also preserving the existing native live oaks.