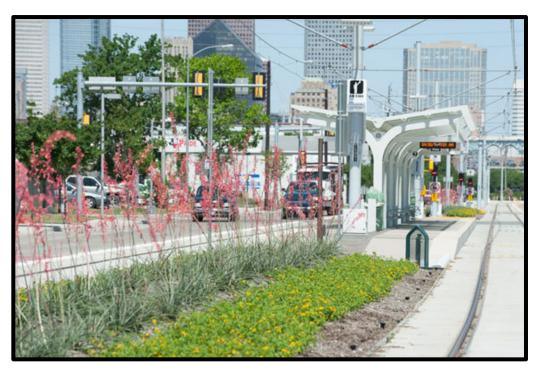

# **Project Description**

Knudson was engaged by Omega Engineers to provide tree protection and landscape architectural services for the expansion of METRO's LRT network in the East End. Due to limits within the right of way for new tree planting, Knudson worked closely with engineers, neighborhood groups, and City officials to establish off site mitigation sites. Trees and other plantings were installed in roadway esplanades, City parks and along hike and bike trails in the East End.

Knudson LP, helped to facilitate the 'Adopt an Esplanade' program for areas that received new landscaping. Knudson, LP also provided planting design services for several of the station areas along the corridor.