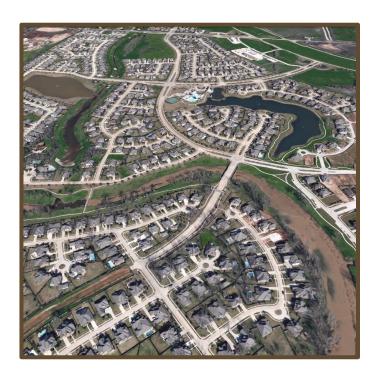

# **Project Description**

Long Meadow Farms is a master planned community established in 2003 and located in Richmond, Texas. It is located off Highway 99 (Grand Parkway). At final build out, Long Meadow Farms will have approximately 2200 single family residential lots. Amenities include tennis courts, walking trails, pools, water playground, state of the art fitness centers, and nature area.

Knudson LP assisted the client with master planning the entire development as well as providing representation to regulating municipalities. Knudson LP has prepared General Plans, Subdivision Plats and Variance Applications on behalf of the Client for this development.

Knudson provided land planning and subdivision platting services for this development.