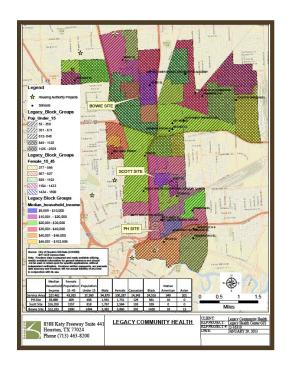

# **Project Description**

Legacy Community Health Services is a Federally Qualified Health Center that provides quality healthcare to low-income and underserved communities. They requested Knudson's assistance to provide a GIS analysis and series of maps for use in their site selection process. Specifically, the Client has indicated an interest in the following types of data: child health information, race, household income, number in household, etc. Most of this data was available from the 2010 American Community Survey provided by the Census Bureau.