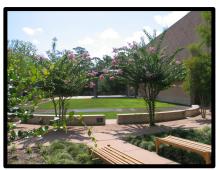

## **Project Description**

Knudson, LP served as campus Landscape Architects for this K-12 private school located in Houston, TX. Knudson completed the design and construction of the elementary courtyard, The Courtyard in 2002. This secure, private open space included a half court basketball court, custom designed shade structures with native ivy selectively covering them to provide the necessary shade, private seating areas and an educational sun dial, along with ornamental brass sculptures selectively spaced throughout the courtyard.