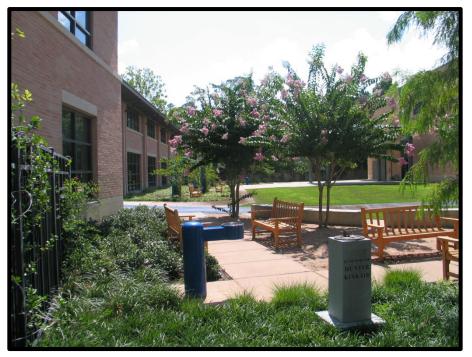

## **Project Description**

Knudson, LP served as campus Landscape Architects for this K-12 private school located in Houston, TX. Knudson completed the design and construction of the elementary courtyard, The Courtyard in 2002. This secure, private open space included a half court basketball court, custom designed shade structures with native ivy selectively covering them to provide the necessary shade, private seating areas and an educational sun dial, along with ornamental brass sculptures selectively spaced throughout the courtyard.