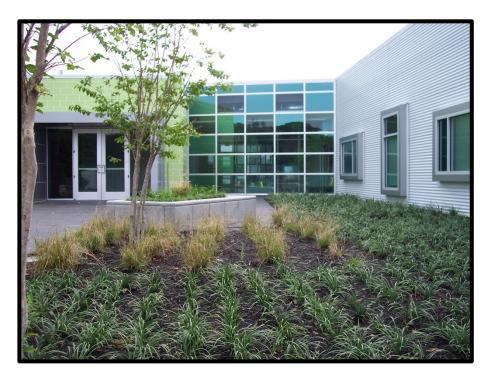

## **Project Description**

The Harris County Youth Services Center houses Children's Protective Services; counseling and probation services, along with a full medical and dental clinic, and a 24-hour shelter with an in-house school. The landscape design was organized into simple lines and grids to emphasize the uniform structural dimensions and materials of the building. Scattered over a large open site, Knudson worked with Page Southerland Page Architects to create a series of interior and exterior courtyards that weave their way throughout the complex. Materials, plants, colors and systems were used to identify and organize departments and to reinforce way finding and building/client interaction.