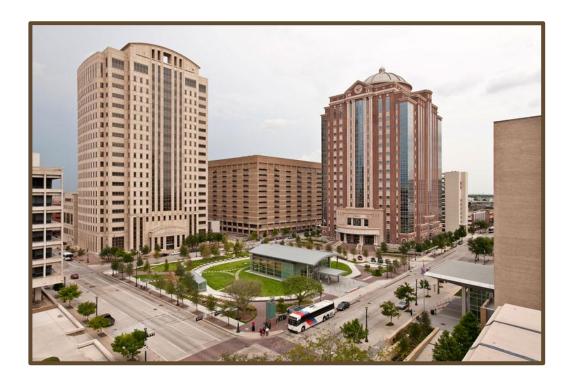

# Harris County Jury Assembly Plaza

## **Project Description**

Located in the heart of downtown Houston, adjacent to the new Harris County Courthouse, Knudson, LP worked alongside Page Southerland Page Architects on the design of this rooftop urban plaza that will act as a refuge for jury members, courthouse officials and surrounding criminal justice employees.

The Transportation Plaza and Jury Assembly Room design revolves around an integration of privacy, open space and security with amenities that include a public amphitheater, natural limestone pathways, large native perimeter trees, historical streetscape design and various private gardens.