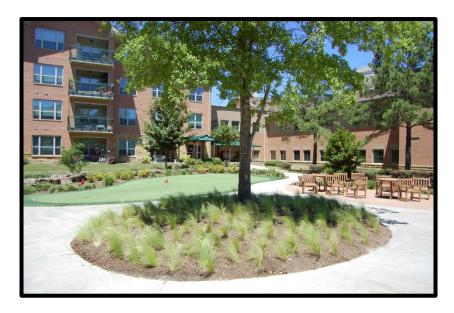

# **Project Description**

Knudson, LP was involved in the design and construction of this 3 neighborhood, 70-acre retirement community in West Houston. Eagle's Trace, the Baltimore based developers first project in Texas, is a master planned community comprised of residential units, planned landscape site lines, courtyard gardens and an 8-acre amenity lake. Knudson collaborated with a team of architects and engineers to plan the campus layout, main entry design, pedestrian circulation, and landscape planting that creates a unique and memorable community environment for residents and visitors.