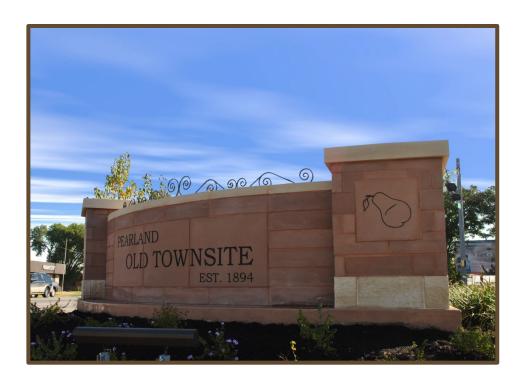

# **Project Description**

Knudson assisted the City of Pearland and the Pearland Economic Development Corporation in designing a gateway monument to bring attention to Pearland's historic 'Old Townsite District. The monument was designed for construction in two phases. Phase one included the construction of a semi-circular masonry wall and landscaping that announces the entry into the district. Phase two will include a masonry tower that will further accentuate the boundary of the District.

Knudson worked closely with stakeholder groups to create a monument that would complement the existing architecture of the Historic District. In addition to conceptual design and visioning, Knudson also provided the City with construction drawings for the project. Knudson was heavily involved in construction observation to ensure that the project met the expectations of the Pearland community.